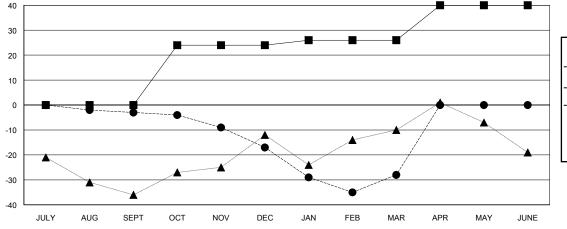

## LOCATION CALIFORNIA

**GMT CA** 

| Clubs                 |               |           |               | Members               |                           |                         |                                              |
|-----------------------|---------------|-----------|---------------|-----------------------|---------------------------|-------------------------|----------------------------------------------|
| RESULTS FOR 2018-2019 |               |           |               | RESULTS FOR 2018-2019 |                           |                         |                                              |
| QUARTER               | NEW CLUB GOAL | NEW CLUBS | DROPPED CLUBS | QUARTER               | MEMBER GROWTH NET<br>GOAL | MEMBER GROWTH<br>ACTUAL | DROPPED MEMBERS ACTUAL (including transfers) |
| JULY/AUG/SEPT         | 0             | 0         | 1             | JULY/AUG/SEPT         | 0                         | 28                      | 26                                           |
| OCT/NOV/DEC           | 1             | 0         | 1             | OCT/NOV/DEC           | 24                        | 26                      | 35                                           |
| JAN/FEB/MAR           | 0             | 0         | 0             | JAN/FEB/MAR           | 2                         | 33                      | 41                                           |
| APR/MAY/JUNE          | 1             | 0         | 0             | APR/MAY/JUNE          | 14                        | 0                       | 0                                            |